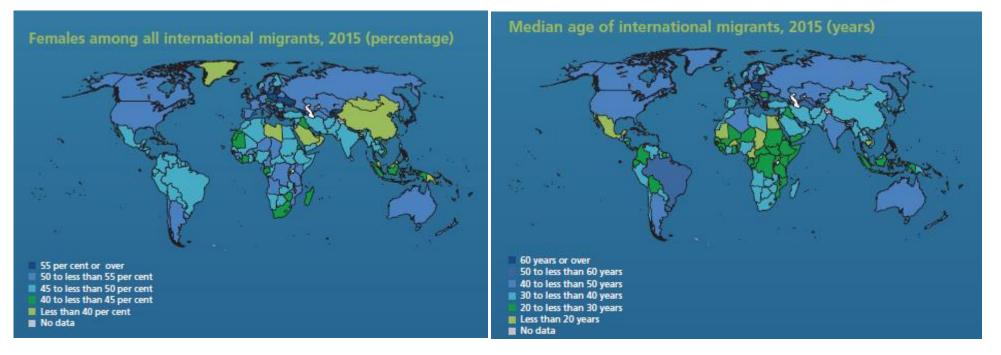

## **UN – INTERNATIONAL MIGRATION**

*Data source:* United Nations, Department of Economic and Social Affairs, Population Division (2015). Trends in International Migrant Stock: The 2015 Revision (United Nations database, POP/DB/MIG/Stock/Rev.2015).

*Notes:* The boundaries and names shown and the designations used on this map do not imply official endorsement or acceptance by the United Nations. Dotted line represents approximately the Line of Control in Jammu and Kashmir agreed upon by India and Pakistan. The final status of Jammu and Kashmir has not yet been agreed upon by the parties. Final boundary between the Republic of Sudan and the Republic of South Sudan has not yet been determined. Final status of the Abyei area is not yet determined.