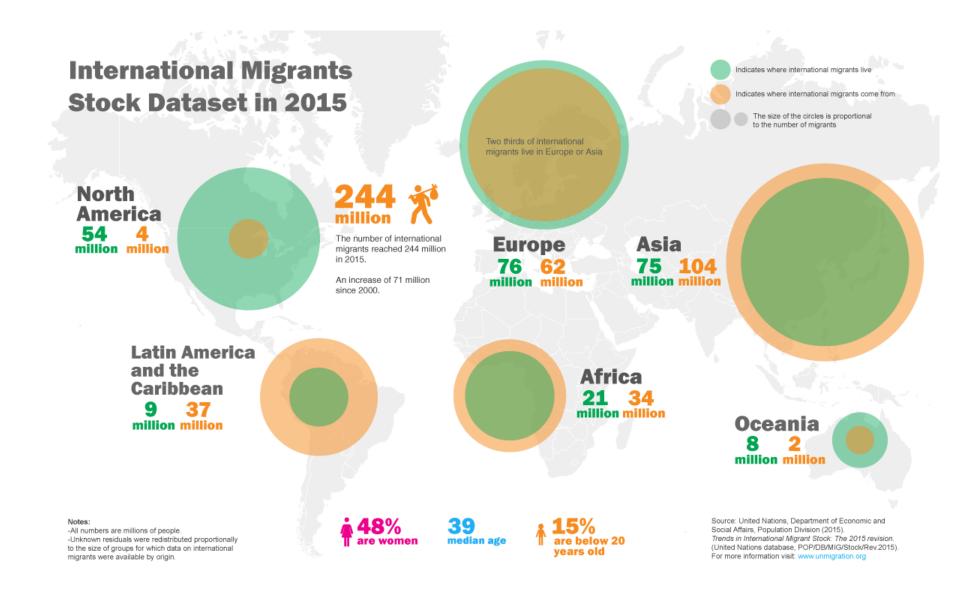

## **UN – INTERNATIONAL MIGRATION**

*Data source:* United Nations, Department of Economic and Social Affairs, Population Division (2015). Trends in International Migrant Stock: The 2015 Revision (United Nations database, POP/DB/MIG/Stock/Rev.2015).