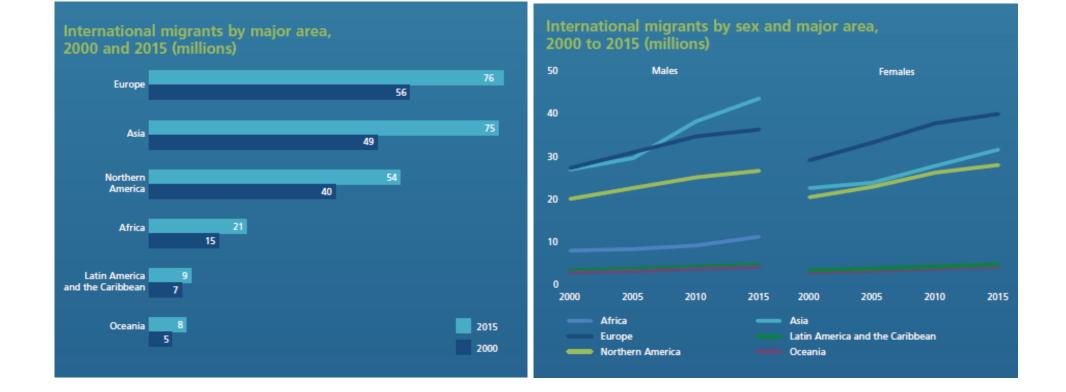

## **UN – INTERNATIONAL MIGRATION**

*Data source:* United Nations, Department of Economic and Social Affairs, Population Division (2015). Trends in International Migrant Stock: The 2015 Revision (United Nations database, POP/DB/MIG/Stock/Rev.2015).